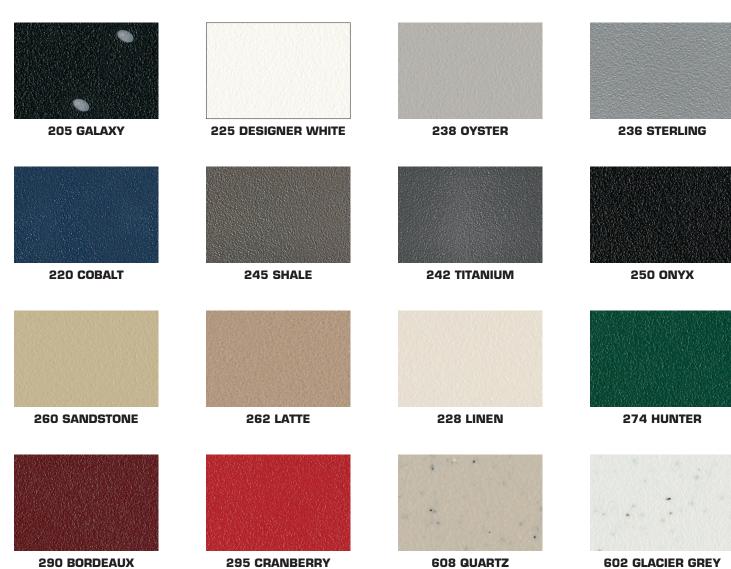

All colors may be available for our 2 DAY Ultra Express Shipping
Standard lead time is 3 weeks

## **HIGH DENSITY POLYMER**

General Partitions' **HDPE** toilet partitions, showers, and dressing compartments are manufactured using high density polymer resin. Their surface has a beautiful textured finish and the color is solid throughout.

## **STANDARD COLORS**

Colors shown on this card may vary from the finished product. General Partitions reserves the right to substitute similar colors and textures available at the time of shipment.

PLEASE REQUEST ACTUAL SAMPLES FOR ABSOLUTE COLOR FIDELITY.